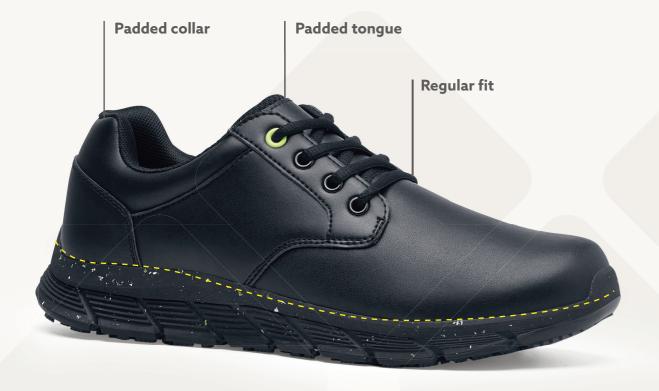

**DEFINED HEEL - provides added safety** when on stairs or ladders.

Midsole Material

- Recycle EVA powder filler

Weight (per shoe): 451 grams (based on size 42)