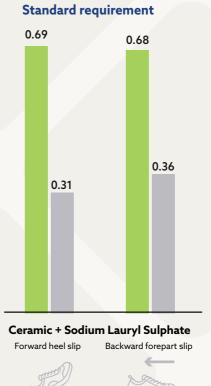

## EXTREMELY SLIP-RESISTANT SFC OUTSOLE.

- Allows ease of movement between different surfaces.
- Added depth for improved durability and wear time.
- Larger surface covered by the outsole provides better slip-resistance.