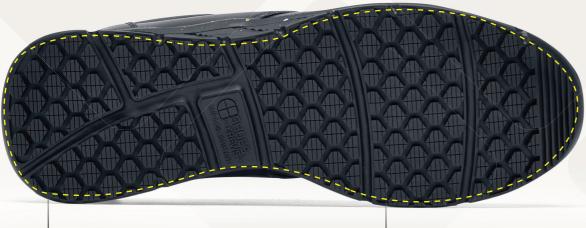

## EXTREMELY SLIP-RESISTANT SFC OUTSOLE.

- Allows ease of movement between different surfaces.
- Added depth for improved durability and wear time.
- Larger surface covered by the outsole provides better slip-resistance.

**CLOG-RESISTANT OUTSOLE** traction lungs have wide spaced which won't let dirt and debris get stuck in the outsole.