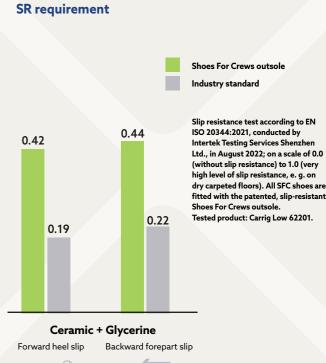

## EXTREMELY SLIP-RESISTANT SFC OUTSOLE.

- Allows ease of movement between different surfaces.
- Added depth for improved durability and wear time.
- Larger surface covered by the outsole provides better slip-resistance.