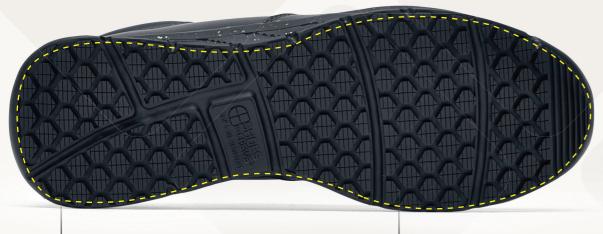

Midsole Material

- Recycle EVA powder filler

TRIPGUARD

EXTREMELY SLIP-RESISTANT SFC OUTSOLE.

- Allows ease of movement between different surfaces.
- Added depth for improved durability and wear time.
- Larger surface covered by the outsole provides better slip-resistance.

CLOG-RESISTANT OUTSOLE traction lungs have wide spaced which won't let dirt and debris get stuck in the outsole.

Weight (per shoe): 426 grams (based on size 42)