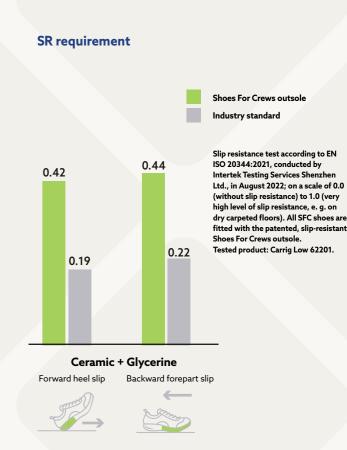

Midsole Material

- Recycle EVA powder filler

TRIPGUARD

EXTREMELY SLIP-RESISTANT SFC OUTSOLE.

- Allows ease of movement between different surfaces.
- Added depth for improved durability and wear time.
- Larger surface covered by the outsole provides better slip-resistance.