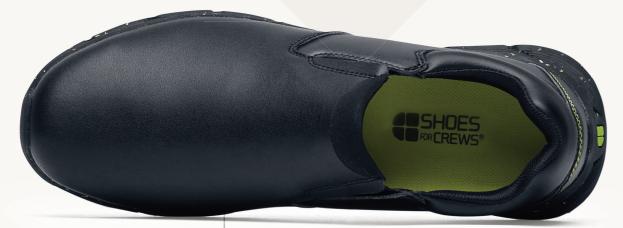

## **CATER II ECO**

**WOMEN'S:** 42341 BLACK | **SIZE:** EU 35-42, UK 2.5 - 8

WATER RESISTANT designed to repel water and keep your feet dry.

DEFINED HEEL - provides added safety when on stairs or ladders.