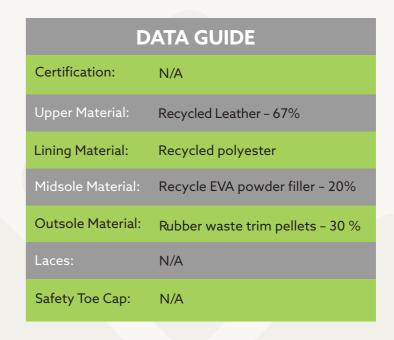

Midsole Material

- Recycle EVA powder filler

TRIPGUARD

EXTREMELY SLIP-RESISTANT SFC OUTSOLE.

- Allows ease of movement between different surfaces.
- Added depth for improved durability and wear time.
- Larger surface covered by the outsole provides better slip-resistance.