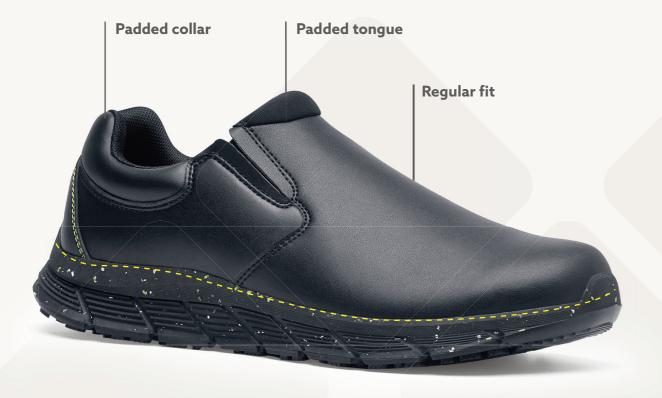

## **CATER II ECO**

**WOMEN'S:** 42341 BLACK | **SIZE:** EU 35-42, UK 2.5 - 8

WATER RESISTANT designed to repel water and keep your feet dry.

DEFINED HEEL - provides added safety when on stairs or ladders.

Midsole Material

- Recycle EVA powder filler

TRIPGUARD

EXTREMELY SLIP-RESISTANT SFC OUTSOLE.

- Allows ease of movement between different surfaces.
- Added depth for improved durability and wear time.
- Larger surface covered by the outsole provides better slip-resistance.

CLOG-RESISTANT OUTSOLE traction lungs have wide spaced which won't let dirt and debris get stuck in the outsole.

Weight (per shoe): 426 grams (based on size 42)