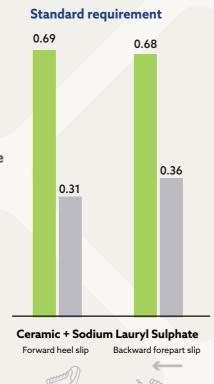

Midsole Material

- Recycle EVA powder filler

TRIPGUARD

EXTREMELY SLIP-RESISTANT SFC OUTSOLE.

- Allows ease of movement between different surfaces.
- Added depth for improved durability and wear time.
- Larger surface covered by the outsole provides better slip-resistance.