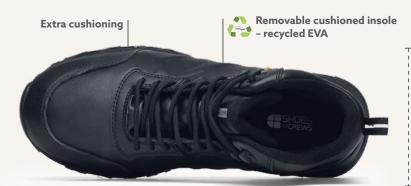

Leather / Mesh

Recycled polyester lining

WATER RESISTANCE of the whole footwear to keep your feet dry

**Metal Free** 

MVT Test Method EN ISO 20345 - 41.2 mg/cm<sup>2</sup> ISO 16604 Resistant to blood borne pathogens

Breathable lining material made from 100% recycled plastic bottles

**4SG - FOUR SEASONS GRIP** 

- Optimum slip resistance in all weathers and all types of soiling
- Provides protection on surfaces with ice / liquids / fuels / oil