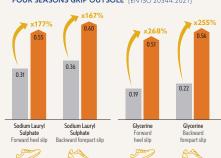

## **TESTING THE SLIP RESISTANCE OF OUR 4SG** FOUR SEASONS GRIP OUTSOLE [EN ISO 20344:2021]

- Exceeds the industry norm SR according to EN ISO 20344:2021 slip resistance test

ed floors). All SFC shoes are fitted with the patented

Tested product: Darver/Callan Mid (62209/62204)

SFC slip resistance Industry standard

onducted by Intertek Testing Services Shenzhen Ltd., in to 1.0 (very high level of slip resistance, e.g. on dry car-