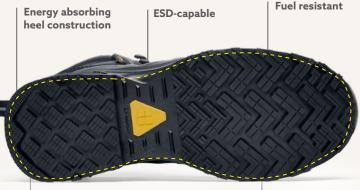

Breathable lining material made from 100% recycled plastic bottles

**4SG - FOUR SEASONS GRIP** 

- Optimum slip resistance in all weathers and all types of soiling
- Provides protection on surfaces with ice / liquids / fuels / oil

- Exceeds the industry norm SR according to EN ISO 20344:2021 slip resistance test

## TRIPGUARD TO PROTECT AGAINST FALLS

- Allows ease of movement between different
- Added depth for improved durability and
- Larger surface covered by the outsole provides better slip-resistance

CLOG-RESISTANT traction lugs are widely spaced to prevent dirt and debris getting stuck in the outsole

## **TESTING THE SLIP RESISTANCE OF OUR 4SG** FOUR SEASONS GRIP OUTSOLE [EN ISO 20344:2021]

## **TESTING THE SLIP RESISTANCE OF OUR 4SG** FOUR SEASONS GRIP OUTSOLE ON ICE [SATRA TM144:2021]

Click or scan QR code

to view certificate

Slip resistance test according to EN ISO 20344:2021,

December 2022; on a scale of 0.0 (without slip resistance