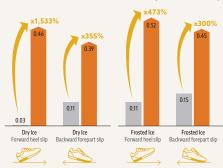

## **TESTING THE SLIP RESISTANCE OF OUR 4SG** FOUR SEASONS GRIP OUTSOLE ON ICE [SATRA TM144:2021]

Click or scan QR code

to view certificate

Slip resistance test according to EN ISO 20344:2021,

December 2022; on a scale of 0.0 (without slip resistance

ed floors). All SFC shoes are fitted with the patented

Tested product: Darver/Callan Mid (62209/62204)

SFC slip resistance Industry standard

onducted by Intertek Testing Services Shenzhen Ltd., in to 1.0 (very high level of slip resistance, e.g. on dry car-