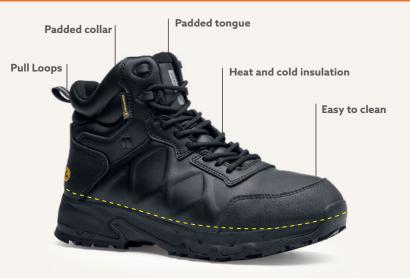

## **CALLAN MID [06 FO HI CI SR ESD LG]**

UNISEX: 62204 BLACK | SIZE: EU 35-48, UK 2.5-13 | 06 F0 HI CI SR ESD LG (€ LK EN ISO 20347:2022 [O6 FO HI CI SR ESD LG]

**DEFINED HEEL - Provides added** safety when on stairs or ladders **Antistatic property** 

Leather / Mesh

Recycled polyester lining

WATER RESISTANCE of the whole footwear to keep your feet dry

**Metal Free** 

MVT Test Method EN ISO 20345 - 41.2 mg/cm<sup>2</sup> ISO 16604 Resistant to blood borne pathogens

Breathable lining material made from 100% recycled plastic bottles

**4SG - FOUR SEASONS GRIP** 

- Optimum slip resistance in all weathers and all types of soiling
- Provides protection on surfaces with ice / liquids / fuels / oil

## TRIPGUARD TO PROTECT AGAINST FALLS

- Allows ease of movement between different
- Added depth for improved durability and
- Larger surface covered by the outsole provides better slip-resistance

CLOG-RESISTANT traction lugs are widely spaced to prevent dirt and debris getting stuck in the outsole